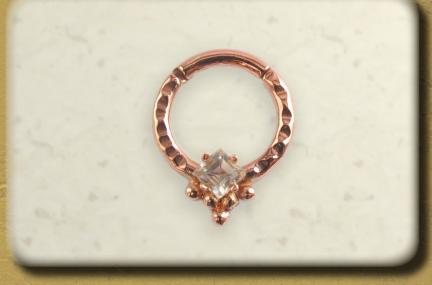

#### **BARONET**

A BOLD PRINCESS CUT
GEM FLANKED BY TWO
BRILLIANT CUT STONES
AND CRIMPED
ACCENTING

AVAILABLE IN 14KY/14KW/14KR 14GA/16GA 5/16" - 3/8"