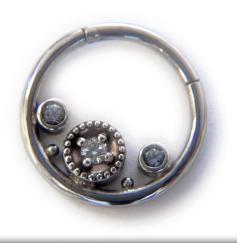

#### **ASIRA**

FEATURING A CENTERED
ROUND MILGRAIN-SET
STONE, AND TWO
SMALLER BEZEL SET
STONES

AVAILABLE IN 14KY/14KW/14KR 14GA/16GA 5/16" - 3/8"