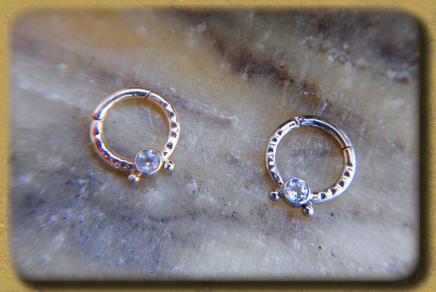

#### DIAMOND MILGRAIN

A TRADITIONAL SHAPE FEATURING A 1.7MM STONE

> AVAILABLE IN 14KY/14KW/14KR

### ROUND MILGRAIN

A TRADITIONAL DESIGN FEATURING A 1.5MM-3MM STONE

AVAILABLE IN 14KY/14KW/14KR