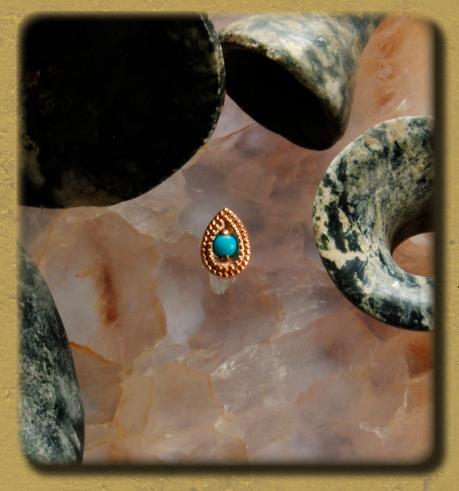

LE FLARE TO CREATE A
BRAND NEW SHAPE

AVAILABLE IN 14KY/14KW/14KR



AVAILABLE IN 14KY/14KW/14KR

#### GEMMED TRIPLET

THIS SPARKLING
TRIFECTA CAN BE SET
WITH 2MM, 2.5MM, OR 3MM
STONES

#### GEMMED FLEURETTE

THIS FLORAL DESIGN CAN
BE SET WITH 1.7MM OR 2MM
STONES



AVAILABLE IN 14KY/14KW/14KR

# BALI FLOWER FLORAL DESIGN HANDMADE FROM 17 INDIVIDUAL BEADS





AVAILABLE IN 14KY/14KW/14KR

#### DIAMOND MILGRAIN

A TRADITIONAL SHAPE FEATURING A 1.7MM STONE

> AVAILABLE IN 14KY/14KW/14KR



### ROUND MILGRAIN

A TRADITIONAL DESIGN FEATURING A 1.5MM-3MM STONE





AVAILABLE IN 14KY/14KW/14KR

#### PEAR MILGRAIN

A TRADITIONAL DESIGN FEATURING A 2.4MM STONE



### ROUND DOUBLE MILGRAIN

A TRADITIONAL
DESIGN
FEATURING A
1.5MM STONE AND
TWO ROWS OF
MILGRAIN DETAIL



AVAILABLE IN 14KY/14KW/14KR



PEAR
DOUBLE
MILGRAIN
A TRADITIONAL
DESIGN
FEATURING A
2.4MM STONE AND
TWO ROWS OF
MILGRAIN DETAIL

AVAILABLE IN 14KY/14KW/14KR





#### **PETRA**

CRIMPING AND
BEADING SHOWCASE
A SINGLE LARGE
BEZEL SET STONE



#### **MIRA**

FEATURING A 3MM BEZEL SET STONE AND 2 BEAD ACCENTS

> AVAILABLE IN 14KY/14KW 14GA/16GA 5/16" - 3/8"

#### **MIRAMYD**

FEATURING A 3MM BEZEL SET STONE AND AN ARRAY OF BEAD ACCENTS

> AVAILABLE IN 14KY/14KW 14GA/16GA 5/16" - 3/8"





#### **CHASCA**

FEATURING A
BEZEL SET STONE
AND 4 SMALL BEAD
ACCENTS

### TRIPLET RING

THIS SEGMENT RING FEATURES A SMALL TRIPLET-ESQUE CLUSTER OF 2MM STONES







#### **BARONET**

A BOLD PRINCESS CUT
GEM FLANKED BY TWO
BRILLIANT CUT STONES
AND CRIMPED
ACCENTING

AVAILABLE IN 14KY/14KW/14KR 14GA/16GA 5/16" - 3/8"

#### CONCENTRIC R