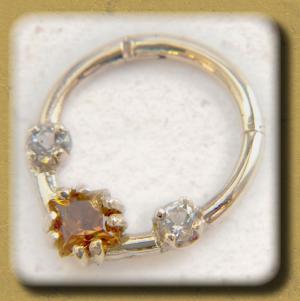

#### **BARONET**

A BOLD PRINCESS CUT
GEM FLANKED BY TWO
BRILLIANT CUT STONES
AND CRIMPED
ACCENTING

AVAILABLE IN 14KY/14KW/14KR 14GA/16GA 5/16" - 3/8"