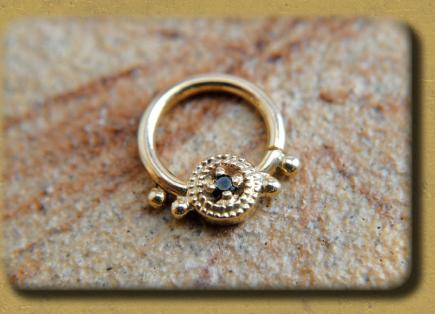

SEGMENT RING FEATURES A SMALL TRIPLET-ESQUE CLUSTER OF 2MM STONES







#### **BARONET**

A BOLD PRINCESS CUT
GEM FLANKED BY TWO
BRILLIANT CUT STONES
AND CRIMPED
ACCENTING

AVAILABLE IN 14KY/14KW/14KR 14GA/16GA 5/16" - 3/8"

#### CONCENTRIC RING

MULTI-RING
AESTHETICS IN A
SINGLE PIECE

AVAILABLE IN 14KY/14KW/14KR 14GA/16GA 5/16" - 3/8"



#### HAMMERED SHIELD

A RELATIVELY SIMPLE
DESIGN FEATURING A
SLIGHTLY WEATHERED
HAMMERED LOOK



## BEADED RING

A SIMPLE SEAM RING WITH A ROW OF SMALL GOLD BEAD ACCENTS





#### **ASIRA**

FEATURING A CENTERED
ROUND MILGRAIN-SET
STONE, AND TWO
SMALLER BEZEL SET
STONES

AVAILABLE IN 14KY/14KW/14KR 14GA/16GA 5/16" - 3/8"

#### SIMPLE MILGRAIN

A CENTRALLY LOCATED

MILGRAIN SETTING

ACCENTED BY BEADS

AVAILABLE IN 14KY/14KW/14KR 14GA/16GA 5/16" - 3/8"



#### NASHIRA RING

A RELATIVELY
MINIMALISTIC THREE
STONE DESIGN



## PRINCESS DROP

FEATURES A LARGE
CENTER PRINCESS STONE
AND TWO SMALLER
BRILLIANT CUT STONES

AVAILABLE IN 14KY/14KW/14KR 14GA/16GA 5/16" - 3/8"

#### DIAMOND DROP

A CENTRALLY LOCATED PRONG SETTING ACCENTED BY BEADS

AVAILABLE IN 14KY/14KW/14KR 14GA/16GA 5/16" - 3/8"



#### PYRAMID BEAD RING

A CENTRALLY
LOCATED BEADED
TRIPLET FLANKED BY
TWO BEAD ACCENTS



## MIRAMYD PRINCESS

TYING TOGETHER THE MIRAMYD DESIGN AND A PRINCESS STONE

> AVAILABLE IN 14KY/14KW/14KR 14GA/16GA 5/16" - 3/8"

#### **BUMBLE**

AN ARRAY OF GOLD
BEADS AND THREE
BRILLIANT STONES
(2.5MM/3MM) BRING THIS
RING TO LIFE



#### **GEM CHARTS**

# A NOTE ABOUT OUR GEMSTONES...

We strive to provide some of the most unique precious metal body jewelry avai