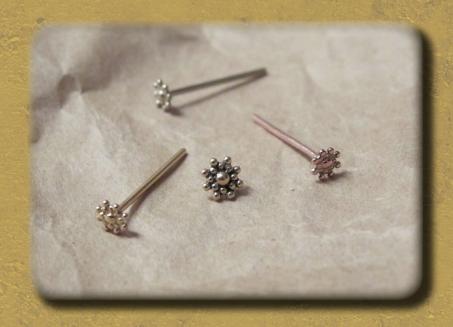

# BALI FLOWER FLORAL DESIGN HANDMADE FROM 17 INDIVIDUAL BEADS

AVAILABLE IN 14KY/14KW/14KR