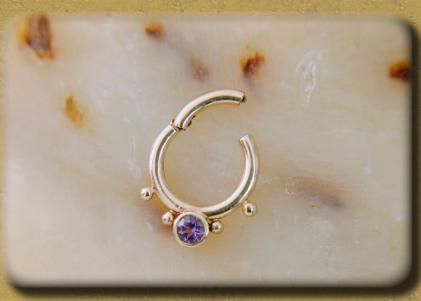

### ROUND DOUBLE MILGRAIN

A TRADITIONAL
DESIGN
FEATURING A
1.5MM STONE AND
TWO ROWS OF
MILGRAIN DETAIL

AVAILABLE IN 14KY/14KW/14KR

PEAR
DOUBLE
MILGRAIN
A TRADITIONAL
DESIGN
FEATURING A
2.4MM STONE AND
TWO ROWS OF
MILGRAIN DETAIL

AVAILABLE IN 14KY/14KW/14KR