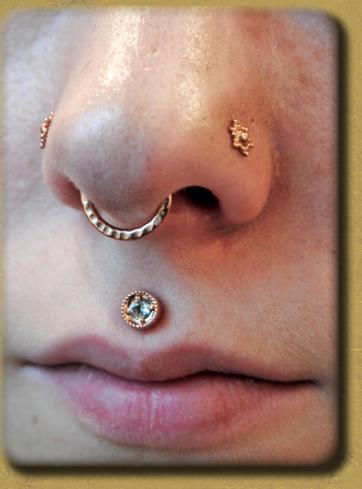

#### BEADED TRIPLET

SIMPLE. ELEGANT.

AVAILABLE IN 14KY/14KW/14KR

# DOUBLE BEADED TRIPLET

A LITTLE FLARE TO CREATE A
BRAND NEW SHAPE

AVAILABLE IN 14KY/14KW/14KR

AVAILABLE IN 14KY/14KW/14KR

#### GEMMED TRIPLET

THIS SPARKLING
TRIFECTA CAN BE SET
WITH 2MM, 2.5MM, OR 3MM
STONES

#### GEMMED FLEURETTE

THIS FLORAL DESIGN CAN
BE SET WITH 1.7MM OR 2MM
STONES

AVAILABLE IN 14KY/14KW/14KR

# BALI FLOWER FLORAL DESIGN HANDMADE FROM 17 INDIVIDUAL BEADS

AVAILABLE IN 14KY/14KW/14KR

#### DIAMOND MILGRAIN

A TRADITIONAL SHAPE FEATURING A 1.7MM STONE

> AVAILABLE IN 14KY/14KW/14KR

### ROUND MILGRAIN

A TRADITIONAL DESIGN FEATURING A 1.5MM-3MM STONE

AVAILABLE IN 14KY/14KW/14KR

#### PEAR MILGRAIN

A TRADITIONAL DESIGN FEATURING A 2.4MM STONE

### ROUND DOUBLE MILGRAIN

A TRADITIONAL
DESIGN
FEATURING A
1.5MM STONE AND
TWO ROWS OF
MILGRAIN DETAIL

AVAILABLE IN 14KY/14KW/14KR

PEAR
DOUBLE
MILGRAIN
A TRADITIONAL
DESIGN
FEATURING A
2.4MM STONE AND
TWO ROWS OF
MILGRAIN DETAIL

AVAILABLE IN 14KY/14KW/14KR

#### **PETRA**

CRIMPING AND
BEADING SHOWCASE
A SINGLE LARGE
BEZEL SET STONE

#### **MIRA**

FEATURING A 3MM BEZEL SET STONE AND 2 BEAD ACCENTS

> AVAILABLE IN 14KY/14KW 14GA/16GA 5/16" - 3/8"

#### **MIRAMYD**

FEATURING A 3MM BEZEL SET STONE AND AN ARRAY OF BEAD ACCENTS

> AVAILABLE IN 14KY/14KW 14GA/16GA 5/16" - 3/8"

#### **CHASCA**

FEATURING A
BEZEL SET STONE
AND 4 SMALL BEAD
ACCENTS