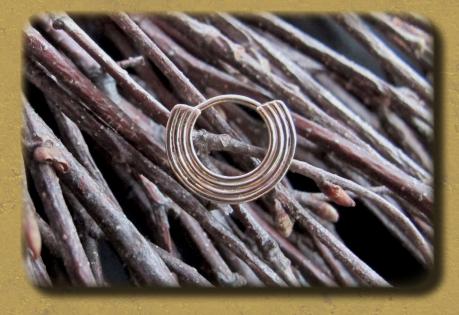

# DOUBLE BEADED TRIPLET

A LITTLE FLARE TO CREATE A
BRAND NEW SHAPE

AVAILABLE IN 14KY/14KW/14KR

AVAILABLE IN 14KY/14KW/14KR