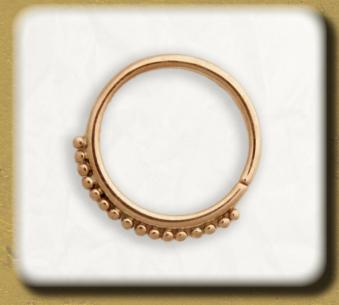

BEZEL SET STONE



#### **MIRA**

FEATURING A 3MM BEZEL SET STONE AND 2 BEAD ACCENTS

> AVAILABLE IN 14KY/14KW 14GA/16GA 5/16" - 3/8"

#### **MIRAMYD**

FEATURING A 3MM BEZEL SET STONE AND AN ARRAY OF BEAD ACCENTS

> AVAILABLE IN 14KY/14KW 14GA/16GA 5/16" - 3/8"





#### **CHASCA**

FEATURING A
BEZEL SET STONE
AND 4 SMALL BEAD
ACCENTS

### TRIPLET RING

THIS SEGMENT RING FEATURES A SMALL TRIPLET-ESQUE CLUSTER OF 2MM STONES







#### **BARONET**

A BOLD PRINCESS CUT
GEM FLANKED BY TWO
BRILLIANT CUT STONES
AND CRIMPED
ACCENTING

AVAILABLE IN 14KY/14KW/14KR 14GA/16GA 5/16" - 3/8"

#### CONCENTRIC RING

MULTI-RING
AESTHETICS IN A
SINGLE PIECE

AVAILABLE IN 14KY/14KW/14KR 14GA/16GA 5/16" - 3/8"



#### HAMMERED SHIELD

A RELATIVELY SIMPLE
DESIGN FEATURING A
SLIGHTLY WEATHERED
HAMMERED LOOK



## BEADED RING

A SIMPLE SEAM RING WITH A ROW OF SMALL GOLD BEAD ACCENTS





#### **ASIRA**

FEATURING A CENTERED
ROUND MILGRAIN-SET
STONE, AND TWO
SMALLER BEZEL SET
STONES

AVAILABLE IN 14KY/14KW/14KR 14GA/16GA 5/16" - 3/8"

#### SIMPLE MILGRAIN

A CENTRALLY LOCATED

MILGRAIN SETTING

ACCENTED BY BEADS

AVAILABLE IN 14KY/14KW/14KR 14GA/16GA 5/16" - 3/8"



#### NASHIRA RING

A RELATIVELY
MINIMALISTIC THREE
STONE DESIGN



## PRINCESS DROP

FEATURES A LARGE
CENTER PRINCESS STONE
AND TWO SMALLER
BRILLIANT CUT STONES

AVAILABLE IN 14KY/14KW/14KR 14GA/16GA 5/16" - 3/8"

#### DIAMOND DROP

A CENTRALLY LOCATED PRONG SETTING ACCENTED BY BEADS

AVAILABLE IN 14KY/14KW/14KR 14GA/16GA 5/16" - 3/8"



#### PYRAMID BEAD RING

A CENTRALLY
LOCATED BEADED
TRIPLET FLANKED BY
TWO BEAD ACCENTS



## MIRA