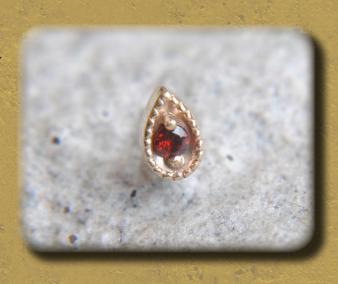

STAGRAM: @SCYLLA\_FINE\_JEWELRY

#### BEADED TRIPLET

SIMPLE. ELEGANT.





AVAILABLE IN 14KY/14KW/14KR



# DOUBLE BEADED TRIPLET

A LITTLE FLARE TO CREATE A
BRAND NEW SHAPE

AVAILABLE IN 14KY/14KW/14KR



AVAILABLE IN 14KY/14KW/14KR

#### GEMMED TRIPLET

THIS SPARKLING
TRIFECTA CAN BE SET
WITH 2MM, 2.5MM, OR 3MM
STONES

#### GEMMED FLEURETTE

THIS FLORAL DESIGN CAN
BE SET WITH 1.7MM OR 2MM
STONES



AVAILABLE IN 14KY/14KW/14KR

# BALI FLOWER FLORAL DESIGN HANDMADE FROM 17 INDIVIDUAL BEADS





AVAILABLE IN 14KY/14KW/14KR

#### DIAMOND MILGRAIN

A TRADITIONAL SHAPE FEATURING A 1.7MM STONE

> AVAILABLE IN 14KY/14KW/14KR



### ROUND MILGRAIN

A TRADITIONAL DESIGN FEATURING A 1.5MM-3MM STONE





AVAILABLE IN 14KY/14KW/14KR

#### PEAR MILGRAIN

A TRADITIONAL DESIGN FEATURING A 2.4MM STONE



### ROUND DOUBLE MILGRAIN

A TRADITIONAL
DESIGN
FEATURING A
1.5MM STONE AND
TWO ROWS OF
MILGRAIN DETAIL



AVAILABLE IN 14KY/14KW/14KR



PEAR
DOUBLE
MILGRAIN
A TRADITIONAL
DESIGN
FEATURING A
2.4MM STONE AND
TWO ROWS OF
MILGRAIN DETAIL

AVAILABLE IN 14KY/14KW/14KR





#### **PETRA**

CRIMPING AND
BEADING SHOWCASE
A SINGLE LARGE
BEZEL SET STONE



#### **MIRA**

FEATURING A 3MM BEZEL SET STONE AND 2 BEAD ACCENTS

> AVAILABLE IN 14KY/14KW 14GA/16GA 5/16" - 3/8"

#### **MIRAMYD**

FEATURING A 3MM BEZEL SET STONE AND AN ARRAY OF BEAD ACCENTS

> AVAILABLE IN 14KY/14KW 14GA/16GA 5/16" - 3/8"





#### **CHASCA**

FEATURING A
BEZEL SET STONE
AND 4 SMALL BEAD
ACCENTS

### TRIPLET RING

THIS SEGMENT RING FEATURES A SMALL TRIPLET-ESQUE CLUSTER OF 2MM STONES







#### **BARONET**

A BOLD PRINCES