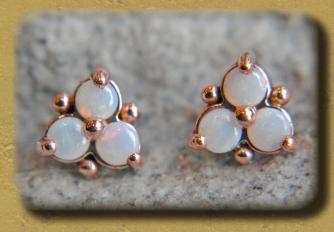

#### GEMMED TRIPLET

THIS SPARKLING
TRIFECTA CAN BE SET
WITH 2MM, 2.5MM, OR 3MM
STONES