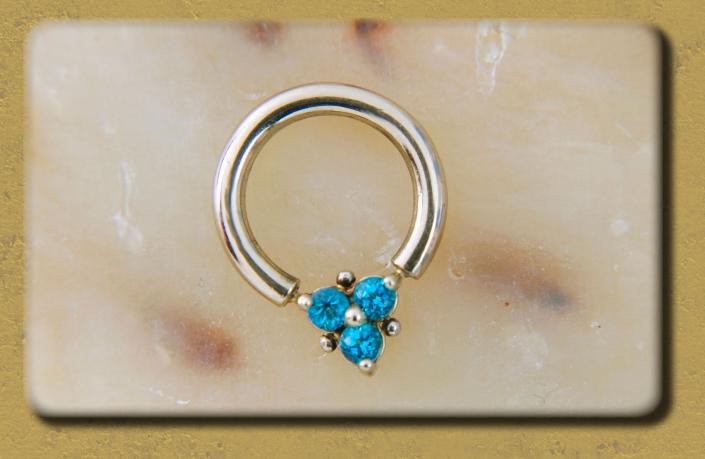

#### GEMMED FLEURETTE

THIS FLORAL DESIGN CAN
BE SET WITH 1.7MM OR 2MM
STONES

AVAILABLE IN 14KY/14KW/14KR