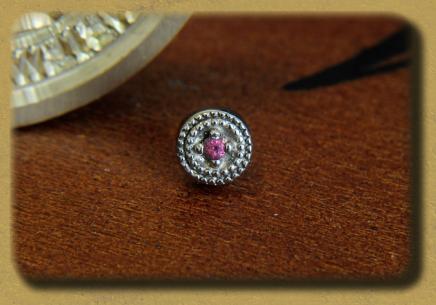

### ROUND MILGRAIN

A TRADITIONAL DESIGN FEATURING A 1.5MM-3MM STONE

AVAILABLE IN 14KY/14KW/14KR