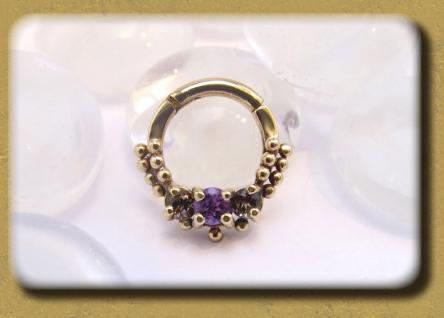

#### **BUMBLE**

AN ARRAY OF GOLD
BEADS AND THREE
BRILLIANT STONES
(2.5MM/3MM) BRING THIS
RING TO LIFE