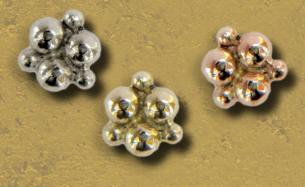

#### BEADED TRIPLET

SIMPLE. ELEGANT.

AVAILABLE IN 14KY/14KW/14KR

# DOUBLE BEADED TRIPLET

A LITTLE FLARE TO CREATE A
BRAND NEW SHAPE

AVAILABLE IN 14KY/14KW/14KR

AVAILABLE IN 14KY/14KW/14KR