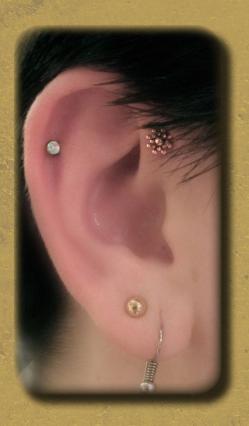

#### BEADED TRIPLET

SIMPLE. ELEGANT.

AVAILABLE IN 14KY/14KW/14KR

# DOUBLE BEADED TRIPLET

A LITTLE FLARE TO CREATE A
BRAND NEW SHAPE

AVAILABLE IN 14KY/14KW/14KR

AVAILABLE IN 14KY/14KW/14KR

#### GEMMED TRIPLET

THIS SPARKLING
TRIFECTA CAN BE SET
WITH 2MM, 2.5MM, OR 3MM
STONES

#### GEMMED FLEURETTE

THIS FLORAL DESIGN CAN
BE SET WITH 1.7MM OR 2MM
STONES

AVAILABLE IN 14KY/14KW/14KR

# BALI FLOWER FLORAL DESIGN HANDMADE FROM 17 INDIVIDUAL BEADS

AVAILABLE IN 14KY/14KW/14KR

#### DIAMOND MILGRAIN

A TRADITIONAL SHAPE FEATURING A 1.7MM STONE

> AVAILABLE IN 14KY/14KW/14KR

### ROUND MILGRAIN

A TRADITIONAL DESIGN FEATURING A 1.5MM-3MM STONE

AVAILABLE IN 14KY/14KW/14KR

#### PEAR MILGRAIN

A TRADITIONAL DESIGN FEATURING A 2.4MM STONE

### ROUND DOUBLE MILGRAIN

A TRADITIONAL
DESIGN
FEATURING A
1.5MM STONE AND
TWO ROWS OF
MILGRAIN DETAIL

AVAILABLE IN 14KY/14KW/14KR

PEAR
DOUBLE
MILGRAIN
A TRADITIONAL
DESIGN
FEATURING A
2.4MM STONE AND
TWO ROWS OF
MILGRAIN DETAIL

AVAILABLE IN 14KY/14KW/14KR

#### **PETRA**

CRIMPING AND
BEADING SHOWCASE
A SINGLE LARGE
BEZEL SET STONE

#### **MIRA**

FEATURING A 3MM BEZEL SET STONE AND 2 BEAD ACCENTS

> AVAILABLE IN 14KY/14KW 14GA/16GA 5/16" - 3/8"

#### **MIRAMYD**

FEATURING A 3MM BEZEL SET STONE AND AN ARRAY OF BEAD ACCENTS

> AVAILABLE IN 14KY/14KW 14GA/16GA 5/16" - 3/8"

#### **CHASCA**

FEATURING A
BEZEL SET STONE
AND 4 SMALL BEAD
ACCENTS