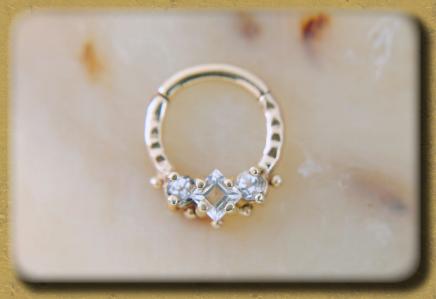

#### DIAMOND MILGRAIN

A TRADITIONAL SHAPE FEATURING A 1.7MM STONE

> AVAILABLE IN 14KY/14KW/14KR