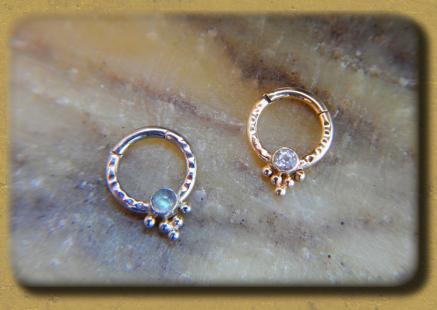

#### PEAR MILGRAIN

A TRADITIONAL DESIGN FEATURING A 2.4MM STONE

### ROUND DOUBLE MILGRAIN

A TRADITIONAL
DESIGN
FEATURING A
1.5MM STONE AND
TWO ROWS OF
MILGRAIN DETAIL

AVAILABLE IN 14KY/14KW/14KR

PEAR
DOUBLE
MILGRAIN
A TRADITIONAL
DESIGN
FEATURING A
2.4MM STONE AND
TWO ROWS OF
MILGRAIN DETAIL