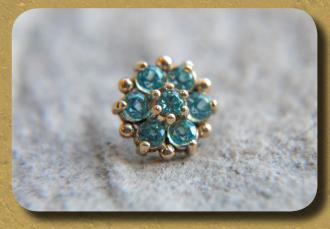

#### GEMMED FLEURETTE

THIS FLORAL DESIGN CAN
BE SET WITH 1.7MM OR 2MM
STONES

AVAILABLE IN 14KY/14KW/14KR