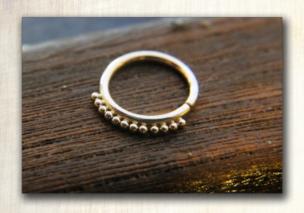

# Beaded Ring

Available in: 14KY, 14KR, 14KW 18g & 16g continuous, 16g &14g hinged 1/4", 5/16", 3/8"