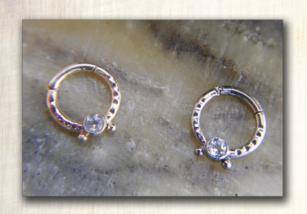

# Diamond Drop

Available in: 14KY, 14KR, 14KW 18g, 16g, 14g hinged 1/4", 5/16", 3/8"

### Nashira

Available in: 14KY, 14KR, 14KW 18g, 16g, 14g hinged 1/4", 5/16", 3/8"