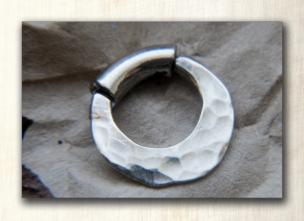

## Hammered Shield

Available in: 14KY, 14KR, 14KW 18g, 16g, 14g hinged 1/4", 5/16", 3/8"