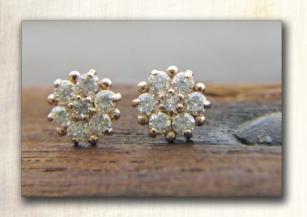

Scylla Fine Jewelry strives to provide eco-friendly options, not only with our gold, but with our diamond selection as well.

The majority of our diamonds comes from a recycling program. Each one has been removed from previously worn jewelry, re-cut if necessary, re-polished and re-graded before being introduced back into the market. This not only helps meet the demand for these precious gemstones, but helps lessen the detrimental effect caused by the mining of new diamonds.