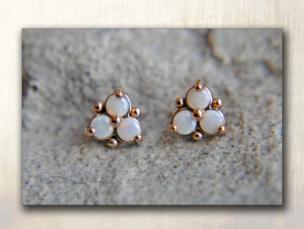

# Ends & Nostril Screws

Bali Flower

Available in: 14KY, 14KR, 14KW

Beaded Triplet

Available in: 14KY, 14KR, 14KW

Double Beaded Triplet

Available in: 14KY, 14KR, 14KW