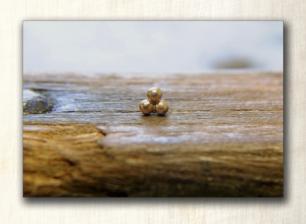

# Ends & Nostril Screws

Bali Flower

Available in: 14KY, 14KR, 14KW

Beaded Triplet

Available in: 14KY, 14KR, 14KW

Double Beaded Triplet

Available in: 14KY, 14KR, 14KW