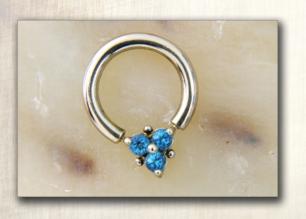

# Ends & Nostril Screws

Pear Milgrain

Available in: 14KY, 14KR, 14KW

Double Pear Milgrain

Available in: 14KY, 14KR, 14KW

Gemmed Fleurette

Available in: 14KY, 14KR, 14KW

Gemmed Triplet

Available in: 14KY, 14KW