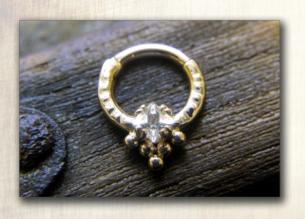

# Diamond Drop

Available in: 14KY, 14KR, 14KW 18g, 16g, 14g hinged 1/4", 5/16", 3/8"