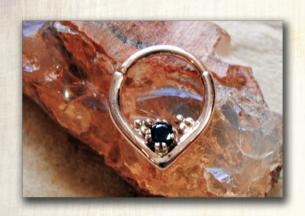

# Diamond Drop

Available in: 14KY, 14KR, 14KW 18g, 16g, 14g hinged 1/4", 5/16", 3/8"