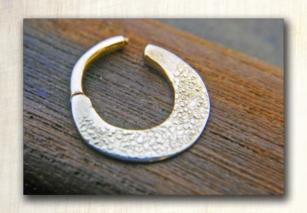

## Hammered Shield

Available in: 14KY, 14KR, 14KW 18g, 16g, 14g hinged 1/4", 5/16", 3/8"