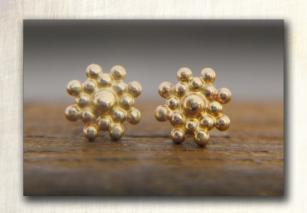

# Ends & Nostril Screws

Bali Flower

Available in: 14KY, 14KR, 14KW

Beaded Triplet

Available in: 14KY, 14KR, 14KW

Double Beaded Triplet

Available in: 14KY, 14KR, 14KW