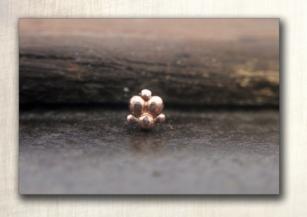

# Ends & Nostril Screws

Bali Flower

Available in: 14KY, 14KR, 14KW

Beaded Triplet

Available in: 14KY, 14KR, 14KW

Double Beaded Triplet

Available in: 14KY, 14KR, 14KW