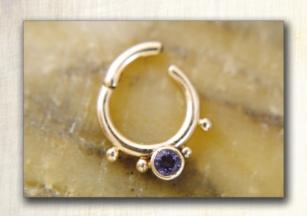

## Bumble

Available in: 14KY, 14KR, 14KW 18g, 16g, 14g hinged 1/4", 5/16", 3/8"