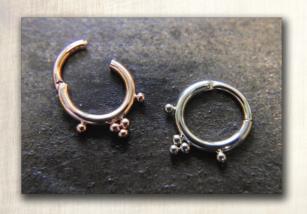

# Pyramid Bead Ring

Available in: 14KY, 14KR, 14KW 18g & 16g continuous, 16g &14g hinged 1/4", 5/16", 3/8"