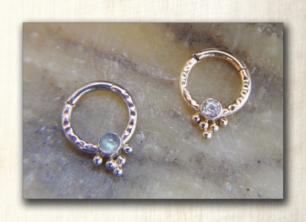

## Chasca

Available in: 14KY, 14KR, 14KW 18g, 16g, 14g hinged 1/4", 5/16", 3/8"

# Simple Milgrain