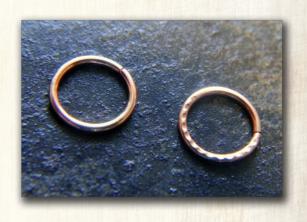

# Continuous & Crimped Ring

Available in: 14KY, 14KR, 14KW 18g & 16g continuous, 16g & 14g hinged 1/4", 5/16", 3/8"